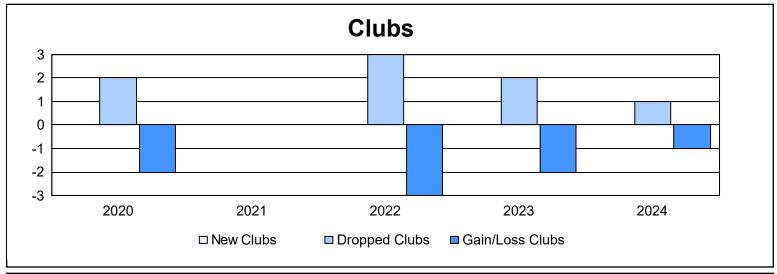

District 336 A As of June 2024 Cumulative

| Year      | New<br>Clubs | Dropped<br>Clubs | Gain/<br>Loss<br>Clubs | New<br>Members | Charter<br>Members | Reinstate<br>Members | Transfer<br>Members | Total<br>Member<br>Added | Total<br>Members<br>Dropped | Gain/<br>Loss<br>Members |
|-----------|--------------|------------------|------------------------|----------------|--------------------|----------------------|---------------------|--------------------------|-----------------------------|--------------------------|
| 2019-2020 | 0            | 2                | -2                     | 372            | 1                  | 10                   | 16                  | 399                      | 674                         | -275                     |
| 2020-2021 | 0            | 0                | 0                      | 380            | 0                  | 11                   | 4                   | 395                      | 499                         | -104                     |
| 2021-2022 | 0            | 3                | -3                     | 370            | 4                  | 8                    | 10                  | 392                      | 629                         | -237                     |
| 2022-2023 | 0            | 2                | -2                     | 348            | 1                  | 4                    | 6                   | 359                      | 508                         | -149                     |
| 2023-2024 | 0            | 1                | -1                     | 440            | 0                  | 4                    | 7                   | 451                      | 530                         | -79                      |
| Average   | 0            | 2                | -2                     | 382            | 1                  | 7                    | 9                   | 399                      | 568                         | -169                     |